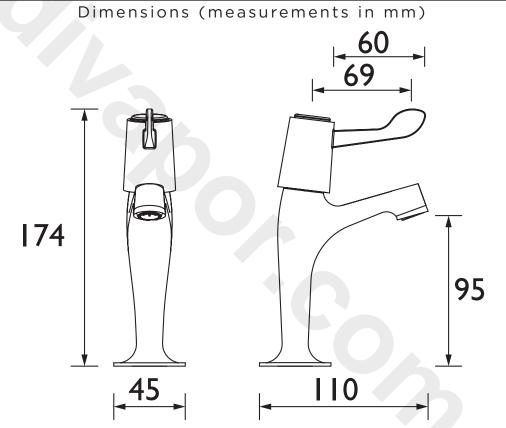

#### **Product Certifications:**

WRAS Cert. Number: 1905900 WRAS Expiry Date: 31/05/2024

For more products, visit our website: http://www.bristan.com

| Specification                     |                                      |  |  |  |
|-----------------------------------|--------------------------------------|--|--|--|
| Product Type:                     | Kitchen Tap                          |  |  |  |
| Main Construction Material:       | Brass                                |  |  |  |
| Mount Type:                       | Deck Mouted                          |  |  |  |
| Handle Type:                      | Lever Handles                        |  |  |  |
| Connection Inlet:                 | 1/2" BSP                             |  |  |  |
| Connection Outlet:                | M16 Aerator                          |  |  |  |
| Number of Tap Holes:              | 2                                    |  |  |  |
| Valve/Cartridge Type:             | ½" Ceramic Disc Valve - Quarter Turn |  |  |  |
| Plumbing System Requirements:     | Suiutable for all plumbing systems   |  |  |  |
| Minimum Dynamic Pressure:         | 0.2 Bar                              |  |  |  |
| Maximum Dynamic Pressure:         | 7.0 Bar                              |  |  |  |
| Maximum Hot Water Temperature: °C | 60                                   |  |  |  |
| Maximum Static Pressure: (bar)    | 10                                   |  |  |  |
| Flow Type:                        | Single Flow                          |  |  |  |
| Isolation Included:               | No                                   |  |  |  |
|                                   |                                      |  |  |  |