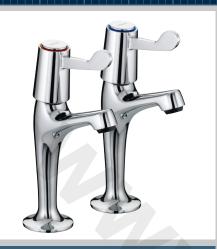

# LEVER Tap Range Lever High Neck Pillar Taps

Lever High Neck Pillar Taps
Chrome With Ceramic Disc Valves

#### Features:

- Long life and easy to use 1/4 turn ceramic disc valves
- Metal back nuts for added durability
- Supplied with 3" (76mm) metal lever handles